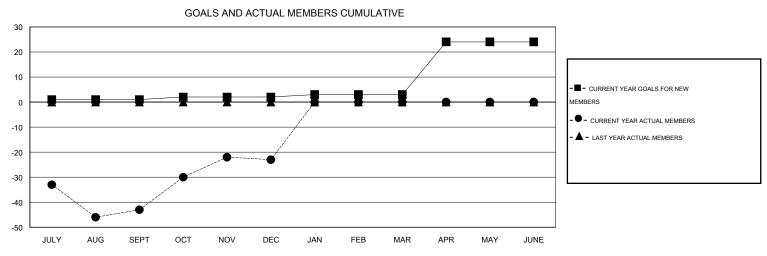

## Cindy Gregg **LOCATION OHIO** GMT CA 1 Clubs Members RESULTS FOR 2016-2017 RESULTS FOR 2016-2017 NEW CLUB NEW CLUBS DROPPED NET NEW MEMBER CHARTER AND DROPPED NET QUARTER QUARTER GOAL CLUBS GAIN/LOSS GOAL NEW MEMBERS MEMBERS GAIN/LOSS ADDED 0 0 46 89 -43 JULY/AUG/SEPT JULY/AUG/SEPT 0 0 0 0 36 16 20 OCT/NOV/DEC OCT/NOV/DEC 0 0 0 0 0 0 0 1 JAN/FEB/MAR JAN/FEB/MAR 1 0 0 0 21 0 0 0 APR/MAY/JUNE APR/MAY/JUNE