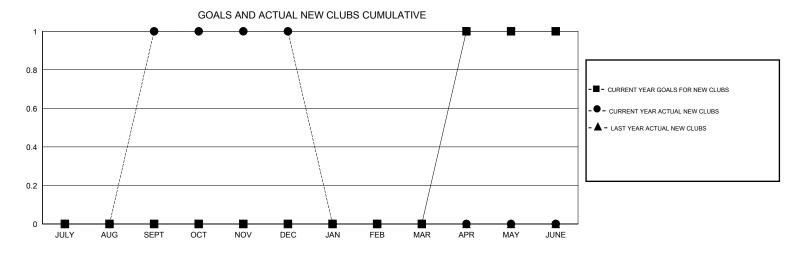

## Cindy Gregg **LOCATION OHIO** GMT CA 1 Clubs Members RESULTS FOR 2016-2017 RESULTS FOR 2016-2017 NEW CLUB NEW CLUBS DROPPED NET NEW MEMBER CHARTER AND DROPPED NET QUARTER QUARTER GOAL CLUBS GAIN/LOSS GOAL NEW MEMBERS MEMBERS GAIN/LOSS ADDED 0 0 46 89 -43 JULY/AUG/SEPT JULY/AUG/SEPT 0 0 0 0 36 16 20 OCT/NOV/DEC OCT/NOV/DEC 0 0 0 0 0 0 0 1 JAN/FEB/MAR JAN/FEB/MAR 1 0 0 0 21 0 0 0 APR/MAY/JUNE APR/MAY/JUNE